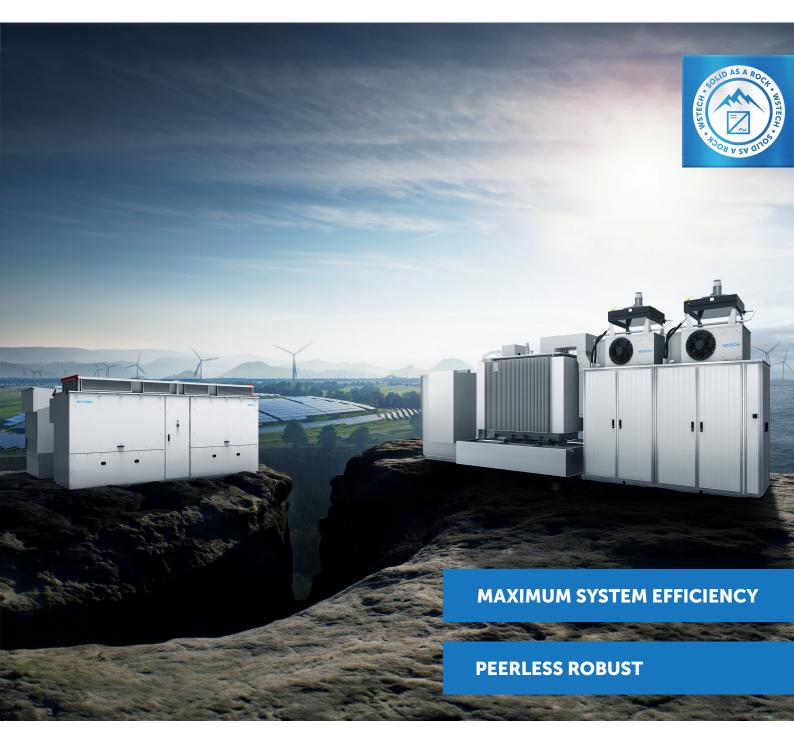

#### **UNRIVALED ROBUSTNESS:**

Our systems excel under harsh conditions, with a corrosion rating of C4H or C5M. They remain stable and reliable while resisting dust, sand, rain, and extreme temperatures from -40°C to 60°C, even at altitudes up to 5000 meters.

#### **MAXIMUM EFFICIENCY:**

Our systems respond blazing fast with a response time of under 100 ms and a communication speed of up to 10 ms. With our Technology, we achieve an impressive efficiency of up to 99.2%.

#### **INTEGRATION:**

Turnkey solution MV-Skid; with our newly developed Full-SKID, you achieve unprecedented efficiency in the installation of the systems.